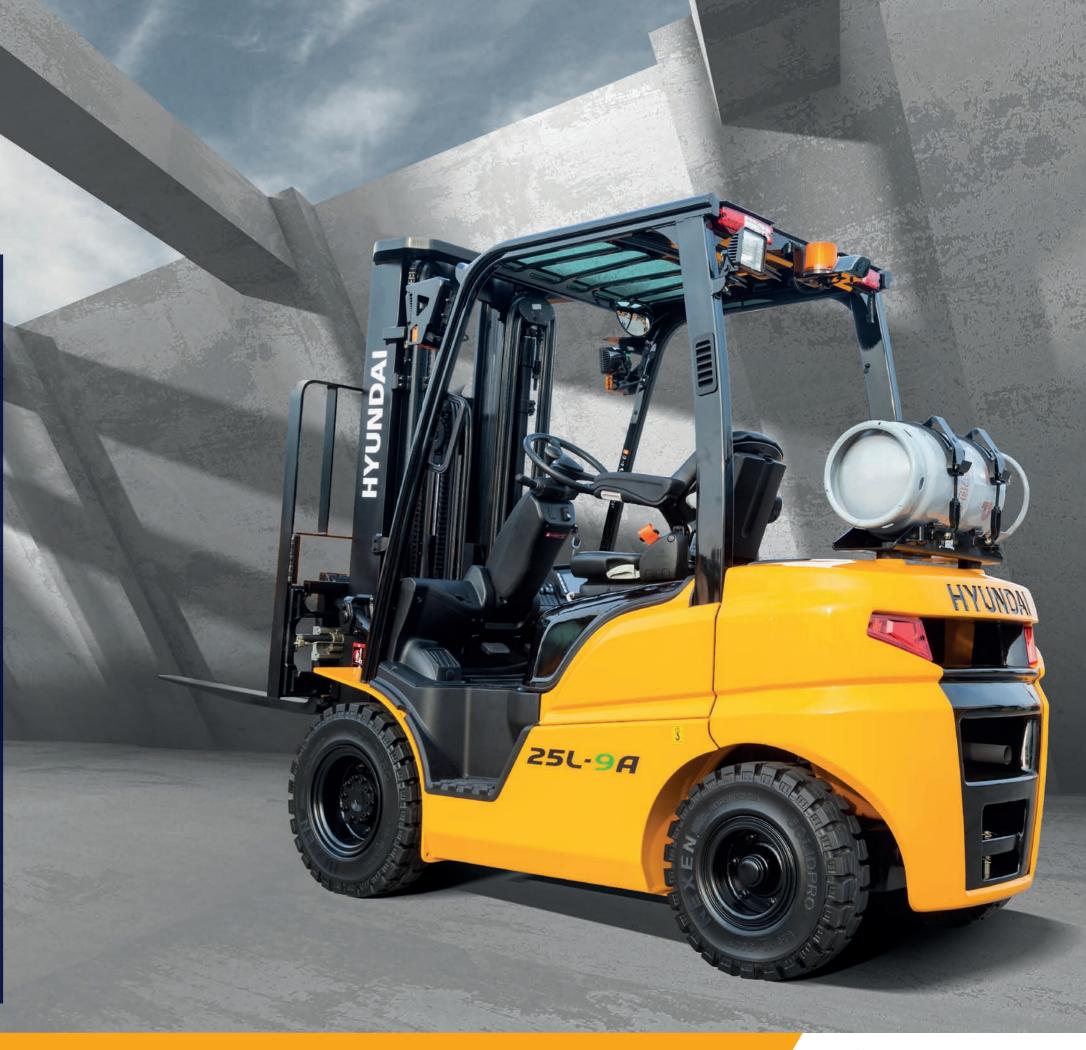

4 piece bolt on cabin

#### **Advanced Safety**

- Auto park brake system
- Hill Start Assist Control
- Operator Presence Sensing System
- Machine Inclination Warning System
- Rear horn with handle

#### **Environmentally friendly**

Choice of Hyundai Tier 3 or Kubota Tier 4 clean engines

### The Driver's Choice

- Full suspension grammar seat
- Light and Precise Fingertip control (optional)
- High visibility masts
- Ergonomic design
- Rubber mounted operator area to reduce fatigue
- Spacious operator compartments

### **Service and Support**

- Ease of maintenance
- Clutch protection system
- Password start protection system
- Maintenance management system
- Rear tyre cover & under cover (optional)
- Self Diagnostics function
- Brake oil reservoir with level sensor for easy inspection





### PRODUCT GUIDE | LPG FORKLIFTS



|                         |          | retrotor | The second secon | rated    |
|-------------------------|----------|----------|------------------------------------------------------------------------------------------------------------------------------------------------------------------------------------------------------------------------------------------------------------------------------------------------------------------------------------------------------------------------------------------------------------------------------------------------------------------------------------------------------------------------------------------------------------------------------------------------------------------------------------------------------