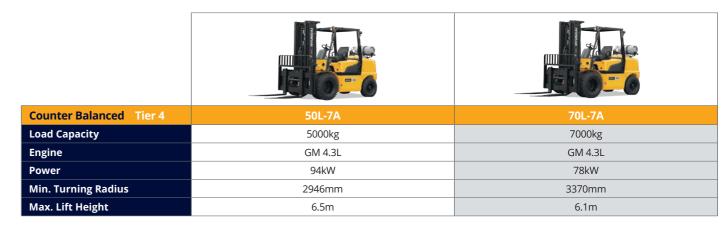

|                         | PORTORIOR | Particular in the second secon | The state of the s |
|-------------------------|-----------|--------------------------------------------------------------------------------------------------------------------------------------------------------------------------------------------------------------------------------------------------------------------------------------------------------------------------------------------------------------------------------------------------------------------------------------------------------------------------------------------------------------------------------------------------------------------------------------------------------------------------------------------------------------------------------------------------------------------------------------------------------------------------------------------------------------------------------------------------------------------------------------------------------------------------------------------------------------------------------------------------------------------------------------------------------------------------------------------------------------------------------------------------------------------------------------------------------------------------------------------------------------------------------------------------------------------------------------------------------------------------------------------------------------------------------------------------------------------------------------------------------------------------------------------------------------------------------------------------------------------------------------------------------------------------------------------------------------------------------------------------------------------------------------------------------------------------------------------------------------------------------------------------------------------------------------------------------------------------------------------------------------------------------------------------------------------------------------------------------------------------------|--------------------------------------------------------------------------------------------------------------------------------------------------------------------------------------------------------------------------------------------------------------------------------------------------------------------------------------------------------------------------------------------------------------------------------------------------------------------------------------------------------------------------------------------------------------------------------------------------------------------------------------------------------------------------------------------------------------------------------------------------------------------------------------------------------------------------------------------------------------------------------------------------------------------------------------------------------------------------------------------------------------------------------------------------------------------------------------------------------------------------------------------------------------------------------------------------------------------------------------------------------------------------------------------------------------------------------------------------------------------------------------------------------------------------------------------------------------------------------------------------------------------------------------------------------------------------------------------------------------------------------------------------------------------------------------------------------------------------------------------------------------------------------------------------------------------------------------------------------------------------------------------------------------------------------------------------------------------------------------------------------------------------------------------------------------------------------------------------------------------------------|
| Counter Balanced Tier 3 | 25L-7A    | 30L-7A                                                                                                                                                                                                                                                                                                                                                                                                                                                                                                                                                                                                                                                                                                                                                                                                                                                                                                                                                                                                                                                                                                                                                                                                                                                                                                                                                                                                                                                                                                                                                                                                                                                                                                                                                                                                                                                                                                                                                                                                                                                                                                                         | 33L-7A                                                                                                                                                                                                                                                                                                                                                                                                                                                                                                                                                                                                                                                                                                                                                                                                                                                                                                                                                                                                                                                                                                                                                                                                                                                                                                                                                                                                                                                                                                                                                                                                                                                                                                                                                                                                                                                                                                                                                                                                                                                                                                                         |
| Load Capacity           | 2500kg    | 3000kg                                                                                                                                                                                                                                                                                                                                                                                                                                                                                                                                                                                                                                                                                                                                                                                                                                                                                                                                                                                                                                                                                                                                                                                                                                                                                                                                                                                                                                                                                                                                                                                                                                                                                                                                                                                                                                                                                                                                                                                                                                                                                                                         | 3300kg                                                                                                                                                                                                                                                                                                                                                                                                                                                                                                                                                                                                                                                                                                                                                                                                                                                                                                                                                                                                                                                                                                                                                                                                                                                                                                                                                                                                                                                                                                                                                                                                                                                                                                                                                                                                                                                                                                                                                                                                                                                                                                                         |
| Engine                  | HMC L4KB  | HMC L4KB                                                                                                                                                                                                                                                                                                                                                                                                                                                                                                                                                                                                                                                                                                                                                                                                                                                                                                                                                                                                                                                                                                                                                                                                                                                                                                                                                                                                                                                                                                                                                                                                                                                                                                                                                                                                                                                                                                                                                                                                                                                                                                                       | HMC L4KB                                                                                                                                                                                                                                                                                                                                                                                                                                                                                                                                                                                                                                                                                                                                                                                                                                                                                                                                                                                                                                                                                                                                                                                                                                                                                                                                                                                                                                                                                                                                                                                                                                                                                                                                                                                                                                                                                                                                                                                                                                                                                                                       |
| Power                   | 44kW      | 44kW                                                                                                                                                                                                                                                                                                                                                                                                                                                                                                                                                                                                                                                                                                                                                                                                                                                                                                                                                                                                                                                                                                                                                                                                                                                                                                                                                                                                                                                                                                                                                                                                                                                                                                                                                                                                                                                                                                                                                                                                                                                                                                                           | 44kW                                                                                                                                                                                                                                                                                                                                                                                                                                                                                                                                                                                                                                                                                                                                                                                                                                                                                                                                                                                                                                                                                                                                                                                                                                                                                                                                                                                                                                                                                                                                                                                                                                                                                                                                                                                                                                                                                                                                                                                                                                                                                                                           |
| Min. Turning Radius     | 2298mm    | 2398mm                                                                                                                                                                                                                                                                                                                                                                                                                                                                                                                                                                                                                                                                                                                                                                                                                                                                                                                                                                                                                                                                                                                                                                                                                                                                                                                                                                                                                                                                                                                                                                                                                                                                                                                                                                                                                                                                                                                                                                                                                                                                                                                         | 2434mm                                                                                                                                                                                                                                                                                                                                                                                                                                                                                                                                                                                                                                                                                                                                                                                                                                                                                                                                                                                                                                                                                                                                                                                                                                                                                                                                                                                                                                                                                                                                                                                                                                                                                                                                                                                                                                                                                                                                                                                                                                                                                                                         |
| Max. Lift Height        | 7.9m      | 7.9m                                                                                                                                                                                                                                                                                                                                                                                                                                                                                                                                                                                                                                                                                                                                                                                                                                                                                                                                                                                                                                                                                                                                                                                                                                                                                                                                                                                                                                                                                                                                                                                                                                                                                                                                                                                                                                                                                                                                                                                                                                                                                                                           | 7.9m                                                                                                                                                                                                                                                                                                                                                                                                                                                                                                                                                                                                                                                                                                                                                                                                                                                                                                                                                                                                                                                                                                                                                                                                                                                                                                                                                                                                                                                                                                                                                                                                                                                                                                                                                                                                                                                                                                                                                                                                                                                                                                                           |