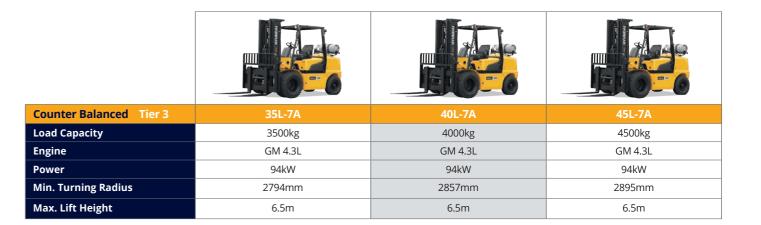

| Counter Balanced Tier 4 | 25LC-7   | 30LC-7   |  |
|-------------------------|----------|----------|--|
| Load Capacity           | 2500kg   | 3000kg   |  |
| Engine                  | HMC L4KB | HMC L4KB |  |
| Power                   | 44.1kW   | 44.1kW   |  |
| Min. Turning Radius     | 2080mm   | 2129mm   |  |
| Max. Lift Height        | 7.9m     | 7.9m     |  |