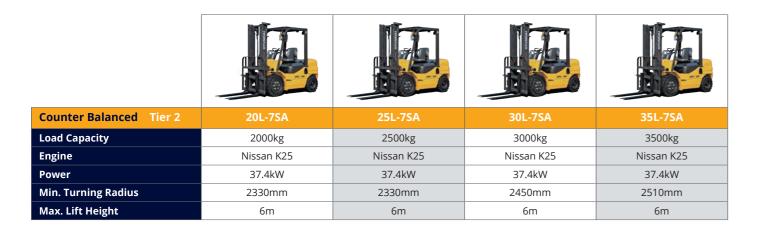

### PRODUCT GUIDE | LPG FORKLIFTS

|                         |          | retrotor | The second secon | rated    |
|-------------------------|----------|----------|--------------------------------------------------------------------------------------------------------------------------------------------------------------------------------------------------------------------------------------------------------------------------------------------------------------------------------------------------------------------------------------------------------------------------------------------------------------------------------------------------------------------------------------------------------------------------------------------------------------------------------------------------------------------------------------------------------------------------------------------------------------------------------------------------------------------------------------------------------------------------------------------------------------------------------------------------------------------------------------------------------------------------------------------------------------------------------------------------------------------------------------------------------------------------------------------------------------------------------------------------------------------------------------------------------------------------------------------------------------------------------------------------------------------------------------------------------------------------------------------------------------------------------------------------------------------------------------------------------------------------------------------------------------------------------------------------------------------------------------------------------------------------------------------------------------------------------------------------------------------------------------------------------------------------------------------------------------------------------------------------------------------------------------------------------------------------------------------------------------------------------|----------|
| Counter Balanced Tier 3 | 25L-9A   | 30L-9A   | 33L-9A                                                                                                                                                                                                                                                                                                                                                                                                                                                                                                                                                                                                                                                                                                                                                                                                                                                                                                                                                                                                                                                                                                                                                                                                                                                                                                                                                                                                                                                                                                                                                                                                                                                                                                                                                                                                                                                                                                                                                                                                                                                                                                                         | 35LN-9A  |
| Load Capacity           | 2500kg   | 3000kg   | 3500kg                                                                                                                                                                                                                                                                                                                                                                                                                                                                                                                                                                                                                                                                                                                                                                                                                                                                                                                                                                                                                                                                                                                                                                                                                                                                                                                                                                                                                                                                                                                                                                                                                                                                                                                                                                                                                                                                                                                                                                                                                                                                                                                         | 3500kg   |
| Engine                  | HMC L4KB | HMC L4KB | HMC L4KB                                                                                                                                                                                                                                                                                                                                                                                                                                                                                                                                                                                                                                                                                                                                                                                                                                                                                                                                                                                                                                                                                                                                                                                                                                                                                                                                                                                                                                                                                                                                                                                                                                                                                                                                                                                                                                                                                                                                                                                                                                                                                                                       | HMC L4KB |
| Power                   | 44.1kW   | 44.1kW   | 44.1kW                                                                                                                                                                                                                                                                                                                                                                                                                                                                                                                                                                                                                                                                                                                                                                                                                                                                                                                                                                                                                                                                                                                                                                                                                                                                                                                                                                                                                                                                                                                                                                                                                                                                                                                                                                                                                                                                                                                                                                                                                                                                                                                         | 44.1kW   |
| Min. Turning Radius     | 2342mm   | 2413mm   | 2463mm                                                                                                                                                                                                                                                                                                                                                                                                                                                                                                                                                                                                                                                                                                                                                                                                                                                                                                                                                                                                                                                                                                                                                                                                                                                                                                                                                                                                                                                                                                                                                                                                                                                                                                                                                                                                                                                                                                                                                                                                                                                                                                                         | 2490mm   |
| Max. Lift Height        | 7.9m     | 7.9m     | 7.9m                                                                                                                                                                                                                                                                                                                                                                                                                                                                                                                                                                                                                                                                                                                                                                                                                                                                                                                                                                                                                                                                                                                                                                                                                                                                                                                                                                                                                                                                                                                                                                                                                                                                                                                                                                                                                                                                                                                                                                                                                                                                                                                           | 7.9m     |